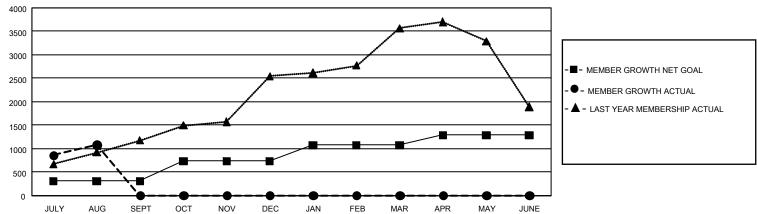

## GMT Constitutional Area 6, Group I

REPORT DOES NOT INCLUDE CLUBS IN UNDISTRICTED AREAS.

| Clubs                 |               |           |               | Members               |                          |                         |                                                    |
|-----------------------|---------------|-----------|---------------|-----------------------|--------------------------|-------------------------|----------------------------------------------------|
| RESULTS FOR 2021-2022 |               |           |               | RESULTS FOR 2021-2022 |                          |                         |                                                    |
| QUARTER               | NEW CLUB GOAL | NEW CLUBS | DROPPED CLUBS | QUARTER MI            | EMBER GROWTH NET<br>GOAL | MEMBER GROWTH<br>ACTUAL | DROPPED MEMBERS<br>ACTUAL (including<br>transfers) |
| JULY/AUG/SEPT         | 84            | 36        | 8             | JULY/AUG/SEPT         | T 305                    | 1,682                   | 490                                                |
| OCT/NOV/DEC           | 33            | 0         | 0             | OCT/NOV/DEC           | 430                      | 0                       | 0                                                  |
| JAN/FEB/MAR           | 21            | 0         | 0             | JAN/FEB/MAR           | 340                      | 0                       | 0                                                  |
| APR/MAY/JUNE          | 12            | 0         | 0             | APR/MAY/JUNE          | 210                      | 0                       | 0                                                  |

## GOALS AND ACTUAL MEMBERS CUMULATIVE

| DROPPED CLUBS: 8 |     | 191 CLUBS OF 628 ADDED 1    | GENDER DISTRIBUTION                  |                 |  |
|------------------|-----|-----------------------------|--------------------------------------|-----------------|--|
|                  |     | OR MORE NEW MEMBERS         | MALE                                 | 14,891 (73.93%) |  |
|                  |     |                             | FEMALE                               | 5,252 (26.07%)  |  |
| DROPPED MEMBERS  |     |                             | NON BINARY                           | 0 (0.00%)       |  |
| DECEASED         | 14  |                             | PREFER NOT TO ANSWER                 | 0 (0.00%)       |  |
| CLUB CANCELLED   | 130 |                             | TOTAL FAMILY UNIT MEMBERS            | 9,499           |  |
| OTHER            | 346 | CLICK HERE FOR              | ,                                    |                 |  |
| TOTAL            | 490 | CUMULATIVE MEMBERSHIP  DATA | FAMILY MEMBERS PAYING HALF DUES 5,3° |                 |  |