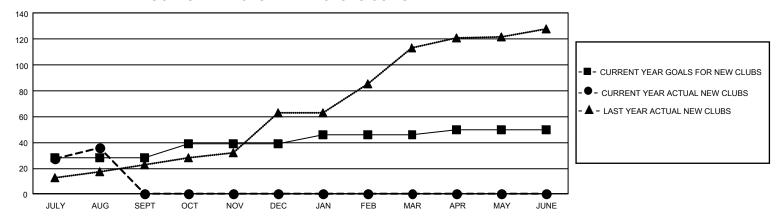

## GMT Constitutional Area 6, Group I

REPORT DOES NOT INCLUDE CLUBS IN UNDISTRICTED AREAS.

| Clubs                 |               |           |               | Members               |                          |                         |                                                    |
|-----------------------|---------------|-----------|---------------|-----------------------|--------------------------|-------------------------|----------------------------------------------------|
| RESULTS FOR 2021-2022 |               |           |               | RESULTS FOR 2021-2022 |                          |                         |                                                    |
| QUARTER               | NEW CLUB GOAL | NEW CLUBS | DROPPED CLUBS | QUARTER MI            | EMBER GROWTH NET<br>GOAL | MEMBER GROWTH<br>ACTUAL | DROPPED MEMBERS<br>ACTUAL (including<br>transfers) |
| JULY/AUG/SEPT         | 84            | 36        | 8             | JULY/AUG/SEPT         | T 305                    | 1,682                   | 490                                                |
| OCT/NOV/DEC           | 33            | 0         | 0             | OCT/NOV/DEC           | 430                      | 0                       | 0                                                  |
| JAN/FEB/MAR           | 21            | 0         | 0             | JAN/FEB/MAR           | 340                      | 0                       | 0                                                  |
| APR/MAY/JUNE          | 12            | 0         | 0             | APR/MAY/JUNE          | 210                      | 0                       | 0                                                  |

## GOALS AND ACTUAL NEW CLUBS CUMULATIVE